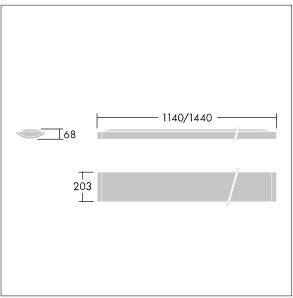

Dimensions: 1440 x 210 x 70 mm Luminaire input power: 40 W Luminaire luminous flux: 4250 lm Luminaire efficacy: 106 lm/W

weight: 5 kg

TLG\_IQSU\_M\_SUR.wmf

This product contains a light source of energy efficiency class D.