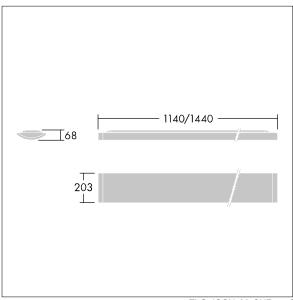

Dimensions: 1440 x 210 x 70 mm Luminaire input power: 40 W Luminaire luminous flux: 4250 lm Luminaire efficacy: 106 lm/W

weight: 5 kg

TLG\_IQSU\_M\_SUR.wmf

This product contains a light source of energy efficiency class D.