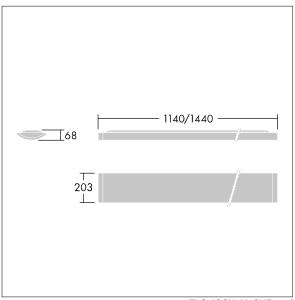

Dimensions: 1140 x 210 x 70 mm Luminaire input power: 22 W Luminaire luminous flux: 2600 lm Luminaire efficacy: 118 lm/W

weight: 4.1 kg

TLG\_IQSU\_M\_SUR.wmf

This product contains a light source of energy efficiency class C.