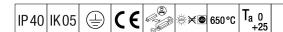

## IQ Wave SP

A lightweight, Surface mounted, LED luminaire with MV Tech optic. Electronic, fixed output control gear with 3 hour, manual test, emergency lighting circuit. Class I electrical, IP40, IK05. Body, diffuser, frame and endcaps: polycarbonate finished in white (close to RAL9016). Gear tray: pre-coated white steel. Cable entry only possible via central hole. Complete with 4000K LED