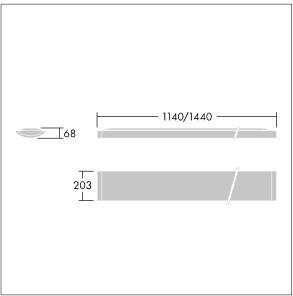

Dimensions: 1440 x 210 x 70 mm Luminaire input power: 42 W Luminaire luminous flux: 4900 lm Luminaire efficacy: 117 lm/W

weight: 5 kg

TLG\_IQSU\_M\_SUR.wmf

This product contains a light source of energy efficiency class D.