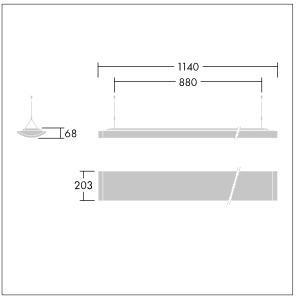

Radio definition: basicDIM Wireless - Bluetooth® 4.x, Radio frequency: 2.4...2.483 GHz, Radio power: +4 dBm.

Dimensions: 1140 x 210 x 70 mm Luminaire input power: 61 W Luminaire luminous flux: 6700 lm Luminaire efficacy: 110 lm/W

weight: 5.2 kg

TLG IQSU F SUS PDB.jpg

TLG\_IQSU\_M\_SUS.wmf