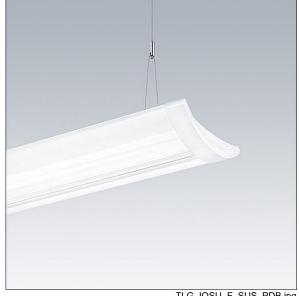

## IQ Wave SP

A lightweight, Suspended, LED luminaire with MV Tech optic with higher upward light. Electronic, dimmable control gear, Wireless controlled via App with Bluetooth® 4.x basicDIM Wireless with 3 hour, manual test, emergency lighting circuit. Class I electrical, IP20, IK05. Body, diffuser, frame and endcaps: polycarbonate finished in white (close to RAL9016). Gear tray: pre-coated white steel. Fitted with 4 core cable of 2.5m length. Complete with 4000K LED

weight: 5.2 kg

TLG IQSU F SUS PDB.jpg

TLG\_IQSU\_M\_SUS.wmf