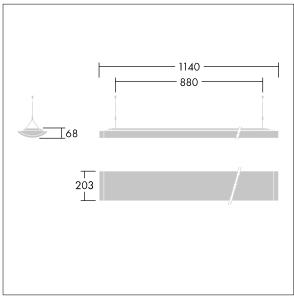

Radio definition: basicDIM Wireless - Bluetooth® 4.x, Radio frequency: 2.4...2.483 GHz, Radio power: +4 dBm.

Dimensions: 1140 x 210 x 70 mm Luminaire input power: 61 W Luminaire luminous flux: 6700 lm Luminaire efficacy: 110 lm/W