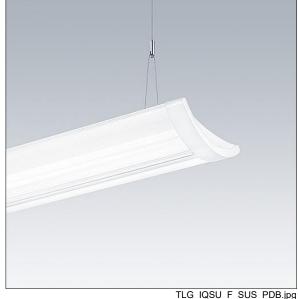

## IQ Wave SP

A lightweight, Suspended, LED luminaire with MV Tech optic with higher upward light. Electronic, dimmable control gear, Wireless controlled via App with Bluetooth® 4.x basicDIM Wireless with 3 hour, manual test, emergency lighting circuit. Class I electrical, IP20, IK05. Body, diffuser, frame and endcaps: polycarbonate finished in white (close to RAL9016). Gear tray: pre-coated white steel. Fitted with 4 core cable of 2.5m length. Complete with 4000K LED