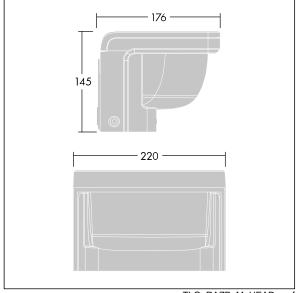

6kV surge protection as standard.

Dimensions: 176 x 220 x 145 mm Luminaire input power: 9 W Luminaire luminous flux: 403 lm Luminaire efficacy: 45 lm/W

Weight: 2.77 kg

TLG RAZB F HEAD PDB.jpg

TLG\_RAZB\_M\_HEAD.wmf