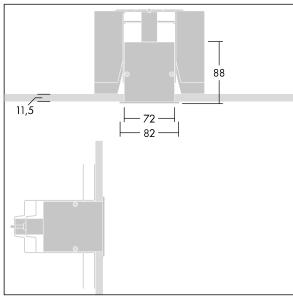

Equaline consists of a channel, LED-batten, cover and accessories, which have to be configured and ordered separately. This product is one part of the complete configuration.

Dimensions: 1500 x 82 x 88 mm