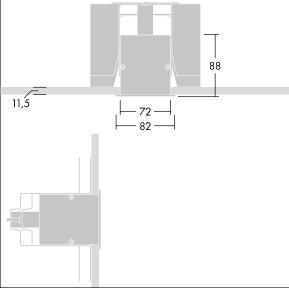

Dimensions: 1500 x 82 x 88 mm Weight: 3.2 kg

TLG\_EQUL\_F\_C\_Opal\_Channel\_CFSWH.jpg

THORN

TLG\_EQUL\_M\_plasterboard\_niv\_6mm.wmf

All values marked with an \* are rated values. Thorn uses tried and tested components from leading suppliers, however there may be isolated instances of technology-related failures of individual LEDs during the rated product lifetime. International standards set the tolerance in initial flux and connected load at ±10%. Unless stated otherwise, the values apply to an ambient temperature of 25°C.