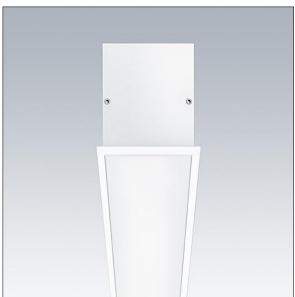

#### Equaline

Equaline slim frame (FS) channel with optics for 2nd generation Equaline. Body: powder coated aluminium, suitable for plasterboard installation. For single and continuous installation. Optics: opal (PM) made of PMMA. Batten, end cap set and installation accessories to be ordered separately. Luminaire wired with halogen free leads.

Dimensions: 1500 x 82 x 88 mm Weight: 3.2 kg

TLG\_EQUL\_F\_C\_Opal\_Channel\_CFSWH.jpg

THORN

TLG\_EQUL\_M\_plasterboard\_niv\_6mm.wmf

All values marked with an \* are rated values. Thorn uses tried and tested components from leading suppliers, however there may be isolated instances of technology-related failures of individual LEDs during the rated product lifetime. International standards set the tolerance in initial flux and connected load at ±10%. Unless stated otherwise, the values apply to an ambient temperature of 25°C.