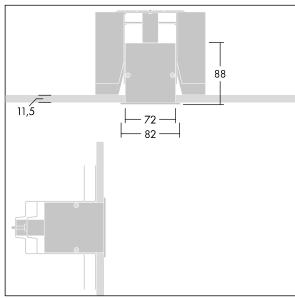

Equaline consists of a channel, LED-batten, cover and accessories, which have to be configured and ordered separately. This product is one part of the complete configuration.

Dimensions: 1000 x 82 x 88 mm