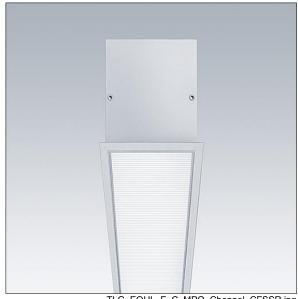

## Equaline

Equaline slim frame (FS) channel with optics for 2nd generation Equaline. Body: silver powder coated aluminium, suitable for plasterboard installation. For single and continuous installation. Continuous run with visible joints between optic pieces. Optics: Luminance reducing optic (LRO) with UGR<19 made of PMMA. Batten, end cap set and installation accessories to be ordered separately. Luminaire wired with halogen free leads.

Equaline consists of a channel, LED-batten, cover and accessories, which have to be configured and ordered separately. This product is one part of the complete configuration.

Dimensions: 1000 x 82 x 88 mm