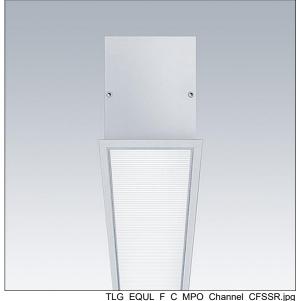

## Equaline

Equaline slim frame (FS) channel with optics for 2nd generation Equaline. Body: silver powder coated aluminium, suitable for plasterboard installation. For single and continuous installation. Continuous run with visible joints between optic pieces. Optics: Luminance reducing optic (LRO) with UGR<19 made of PMMA. Batten, end cap set and installation accessories to be ordered separately. Luminaire wired with halogen free leads.

Equaline consists of a channel, LED-batten, cover and accessories, which have to be configured and ordered separately. This product is one part of the complete configuration.

Dimensions: 1000 x 82 x 88 mm