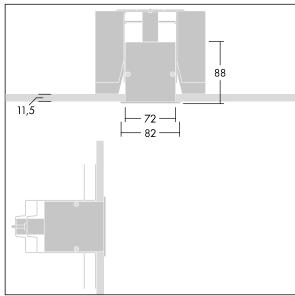

Equaline consists of a channel, LED-batten, cover and accessories, which have to be configured and ordered separately. This product is one part of the complete configuration.

Dimensions: 1000 x 82 x 88 mm

Weight: 2.1 kg

TLG\_EQUL\_M\_plasterboard\_niv\_6mm.wmf