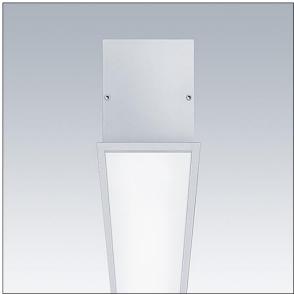

#### Equaline

Equaline slim frame (FS) channel with optics for 2nd generation Equaline. Body: silver powder coated aluminium, suitable for plasterboard installation. For single and continuous installation. Optics: opal (PM) made of PMMA. Batten, end cap set and installation accessories to be ordered separately. Luminaire wired with halogen free leads.

Dimensions: 1250 x 82 x 88 mm Weight: 2.6 kg

TLG\_EQUL\_F\_C\_Opal\_Channel\_CFSSR.jpg

TLG\_EQUL\_M\_plasterboard\_niv\_6mm.wmf

All values marked with an \* are rated values. Thorn uses tried and tested components from leading suppliers, however there may be isolated instances of technology-related failures of individual LEDs during the rated product lifetime. International standards set the tolerance in initial flux and connected load at ±10%. Unless stated otherwise, the values apply to an ambient temperature of 25°C.