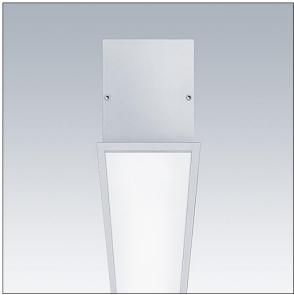

## Equaline

Equaline slim frame (FS) channel with optics for 2nd generation Equaline. Body: silver powder coated aluminium, suitable for plasterboard installation. For single and continuous installation. Optics: opal (PM) made of PMMA. Batten, end cap set and installation accessories to be ordered separately. Luminaire wired with halogen free leads.

Dimensions: 1250 x 82 x 88 mm Weight: 2.6 kg

TLG\_EQUL\_F\_C\_Opal\_Channel\_CFSSR.jpg

TLG\_EQUL\_M\_plasterboard\_niv\_6mm.wmf

All values marked with an \* are rated values. Thorn uses tried and tested components from leading suppliers, however there may be isolated instances of technology-related failures of individual LEDs during the rated product lifetime. International standards set the tolerance in initial flux and connected load at ±10%. Unless stated otherwise, the values apply to an ambient temperature of 25°C.