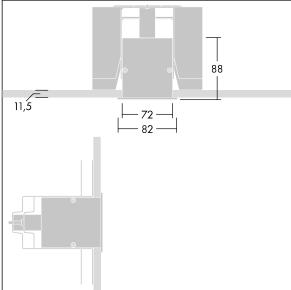

Dimensions: 1250 x 82 x 88 mm Weight: 2.6 kg

TLG\_EQUL\_F\_C\_Opal\_Channel\_CFSSR.jpg

TLG\_EQUL\_M\_plasterboard\_niv\_6mm.wmf

All values marked with an \* are rated values. Thorn uses tried and tested components from leading suppliers, however there may be isolated instances of technology-related failures of individual LEDs during the rated product lifetime. International standards set the tolerance in initial flux and connected load at ±10%. Unless stated otherwise, the values apply to an ambient temperature of 25°C.