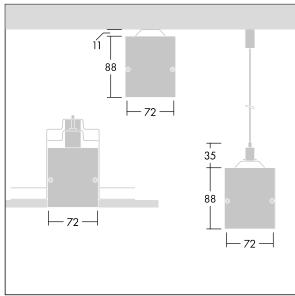

Equaline consists of a channel, LED-batten, cover and accessories, which have to be configured and ordered separately. This product is one part of the complete configuration.

Dimensions: 3000 x 72 x 88 mm

Weight: 6.3 kg

TLG\_EQUL\_M\_surface\_susepended\_plasterboard.wmf