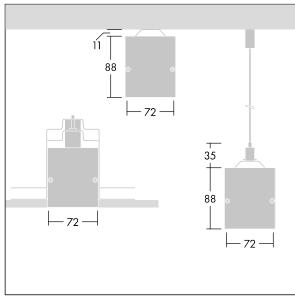

Equaline consists of a channel, LED-batten, cover and accessories, which have to be configured and ordered separately. This product is one part of the complete configuration.

Dimensions: 2000 x 72 x 88 mm