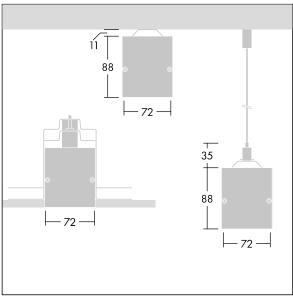

Equaline consists of a channel, LED-batten, cover and accessories, which have to be configured and ordered separately. This product is one part of the complete configuration.

Dimensions: 1750 x 72 x 88 mm

Weight: 3.7 kg

TLG EQUL F C MPO Channel WH.jpg

TLG\_EQUL\_M\_surface\_susepended\_plasterboard.wmf