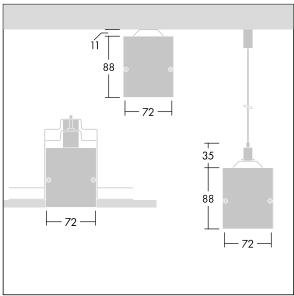

Equaline consists of a channel, LED-batten, cover and accessories, which have to be configured and ordered separately. This product is one part of the complete configuration.

Dimensions: 1500 x 72 x 88 mm

Weight: 3.2 kg

TLG EQUL F C MPO Channel WH.jpg

TLG\_EQUL\_M\_surface\_susepended\_plasterboard.wmf