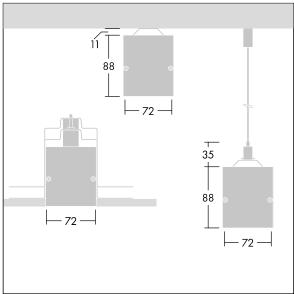

Equaline consists of a channel, LED-batten, cover and accessories, which have to be configured and ordered separately. This product is one part of the complete configuration.

Dimensions: 1250 x 72 x 88 mm

Weight: 2.6 kg

TLG\_EQUL\_M\_surface\_susepended\_plasterboard.wmf