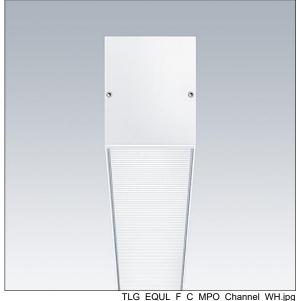

## Equaline

Equaline frameless channel with optics for 2nd generation Equaline. Body: powder coated aluminium, suitable for surface, suspended and plasterboard installation. For single and continuous installation. Continuous run with visible joints between optic pieces. Optics: Luminance reducing optic (LRO) with UGR<19 made of PMMA. Batten, end cap set and installation accessories to be ordered separately. Luminaire wired with halogen free leads.

Equaline consists of a channel, LED-batten, cover and accessories, which have to be configured and ordered separately. This product is one part of the complete configuration.

Dimensions: 1250 x 72 x 88 mm