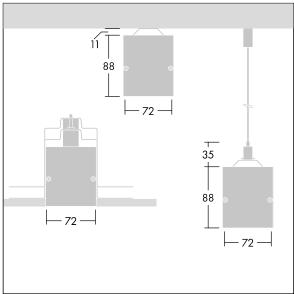

Equaline consists of a channel, LED-batten, cover and accessories, which have to be configured and ordered separately. This product is one part of the complete configuration.

Dimensions: 1000 x 72 x 88 mm