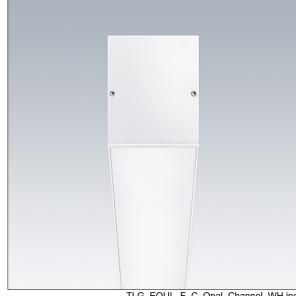

Equaline consists of a channel, LED-batten, cover and accessories, which have to be configured and ordered separately. This product is one part of the complete configuration.

Dimensions: 1750 x 72 x 88 mm

Weight: 3.7 kg

TLG EQUL F C Opal Channel WH.jpg

TLG\_EQUL\_M\_surface\_susepended\_plasterboard.wmf