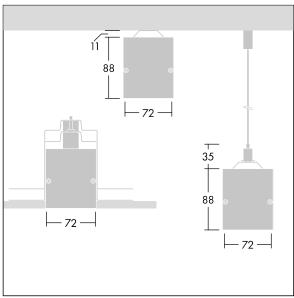

Equaline consists of a channel, LED-batten, cover and accessories, which have to be configured and ordered separately. This product is one part of the complete configuration.

Dimensions: 1750 x 72 x 88 mm

Weight: 3.7 kg

TLG EQUL F C Opal Channel WH.jpg

TLG\_EQUL\_M\_surface\_susepended\_plasterboard.wmf