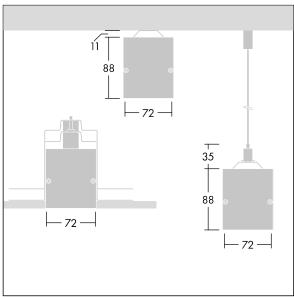

Equaline consists of a channel, LED-batten, cover and accessories, which have to be configured and ordered separately. This product is one part of the complete configuration.

Dimensions: 1500 x 72 x 88 mm