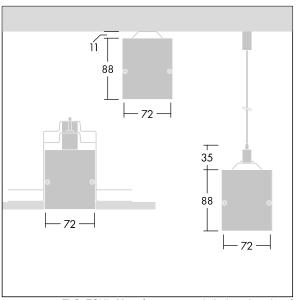

Equaline consists of a channel, LED-batten, cover and accessories, which have to be configured and ordered separately. This product is one part of the complete configuration.

Dimensions: 1000 x 72 x 88 mm