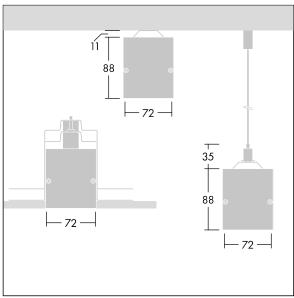

Equaline consists of a channel, LED-batten, cover and accessories, which have to be configured and ordered separately. This product is one part of the complete configuration.

Dimensions: 1000 x 72 x 88 mm

Weight: 2.1 kg

TLG EQUL F C Opal Channel WH.jpg

TLG\_EQUL\_M\_surface\_susepended\_plasterboard.wmf