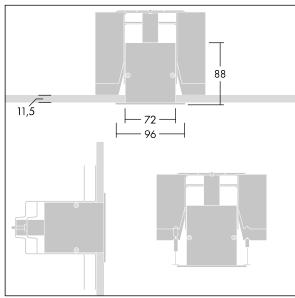

Equaline consists of a channel, LED-batten, cover and accessories, which have to be configured and ordered separately. This product is one part of the complete configuration.

Dimensions: 600 x 96 x 88 mm

Weight: 1.3 kg

TLG\_EQUL\_M\_plasterboard\_niv\_12mm.wmf