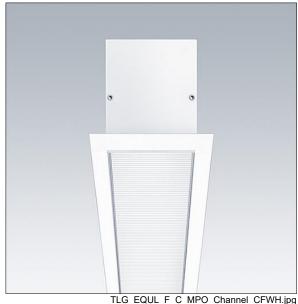

## Equaline

Equaline framed (F) channel with optics for 2nd generation Equaline. Body: powder coated aluminium, suitable for modular or plasterboard ceiling installation. For single and continuous installation. Continuous run with visible joints between optic pieces. Optics: Luminance reducing optic (LRO) with UGR<19 made of PMMA. Batten, end cap set and installation accessories to be ordered separately. Luminaire wired with halogen free leads.

Equaline consists of a channel, LED-batten, cover and accessories, which have to be configured and ordered separately. This product is one part of the complete configuration.

Dimensions: 600 x 96 x 88 mm