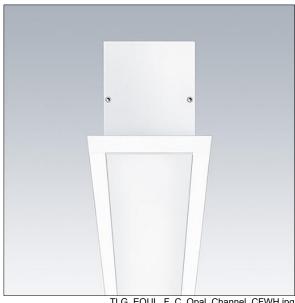

## Equaline

Equaline framed (F) channel with optics for 2nd generation Equaline. Body: powder coated aluminium, suitable for modular or plasterboard ceiling installation. For single and continuous installation. Optics: opal (PM) made of PMMA. Batten, end cap set and installation accessories to be ordered separately. Luminaire wired with halogen free leads.

Equaline consists of a channel, LED-batten, cover and accessories, which have to be configured and ordered separately. This product is one part of the complete configuration.

Dimensions: 1500 x 96 x 88 mm

Weight: 3.2 kg

TLG EQUL F C Opal Channel CFWH.jpg

TLG\_EQUL\_M\_plasterboard\_niv\_12mm.wmf