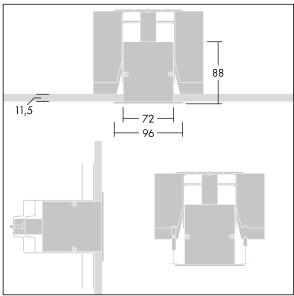

Equaline consists of a channel, LED-batten, cover and accessories, which have to be configured and ordered separately. This product is one part of the complete configuration.

Dimensions: 1500 x 96 x 88 mm

Weight: 3.2 kg

TLG EQUL F C Opal Channel CFWH.jpg

TLG\_EQUL\_M\_plasterboard\_niv\_12mm.wmf