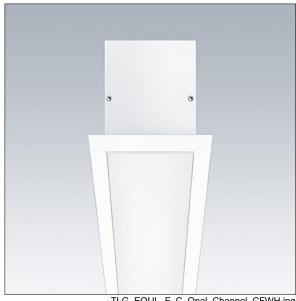

## Equaline

Equaline framed (F) channel with optics for 2nd generation Equaline. Body: powder coated aluminium, suitable for modular or plasterboard ceiling installation. For single and continuous installation. Optics: opal (PM) made of PMMA. Batten, end cap set and installation accessories to be ordered separately. Luminaire wired with halogen free leads.

Equaline consists of a channel, LED-batten, cover and accessories, which have to be configured and ordered separately. This product is one part of the complete configuration.

Dimensions: 1250 x 96 x 88 mm

Weight: 2.6 kg

TLG EQUL F C Opal Channel CFWH.jpg

TLG\_EQUL\_M\_plasterboard\_niv\_12mm.wmf