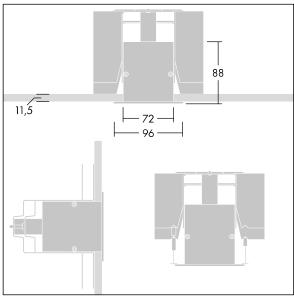

Equaline consists of a channel, LED-batten, cover and accessories, which have to be configured and ordered separately. This product is one part of the complete configuration.

Dimensions: 1250 x 96 x 88 mm

Weight: 2.6 kg

TLG EQUL F C Opal Channel CFWH.jpg

TLG\_EQUL\_M\_plasterboard\_niv\_12mm.wmf