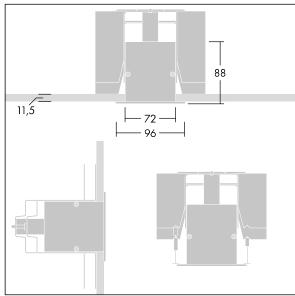

Equaline consists of a channel, LED-batten, cover and accessories, which have to be configured and ordered separately. This product is one part of the complete configuration.

Dimensions: 600 x 96 x 88 mm

Weight: 1.3 kg

TLG EQUL F C Opal Channel CFWH.jpg

TLG\_EQUL\_M\_plasterboard\_niv\_12mm.wmf