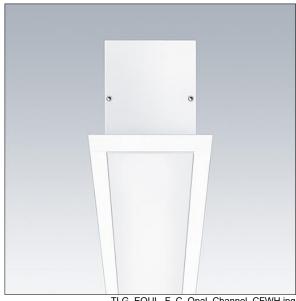

## Equaline

Equaline framed (F) channel with optics for 2nd generation Equaline. Body: powder coated aluminium, suitable for modular or plasterboard ceiling installation. For single and continuous installation. Optics: opal (PM) made of PMMA. Batten, end cap set and installation accessories to be ordered separately. Luminaire wired with halogen free leads.

Equaline consists of a channel, LED-batten, cover and accessories, which have to be configured and ordered separately. This product is one part of the complete configuration.

Dimensions: 600 x 96 x 88 mm