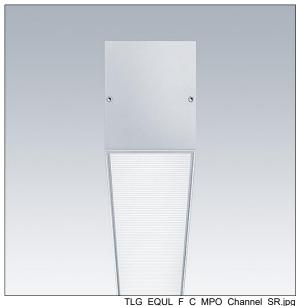

## Equaline

Equaline frameless channel with optics for 2nd generation Equaline. Body: silver powder coated aluminium, suitable for surface, suspended and plasterboard installation. For single and continuous installation. Continuous run with visible joints between optic pieces. Optics: Luminance reducing optic (LRO) with UGR<19 made of PMMA. Batten, end cap set and installation accessories to be ordered separately. Luminaire wired with halogen free leads.

Equaline consists of a channel, LED-batten, cover and accessories, which have to be configured and ordered separately. This product is one part of the complete configuration.

Dimensions: 3000 x 72 x 88 mm