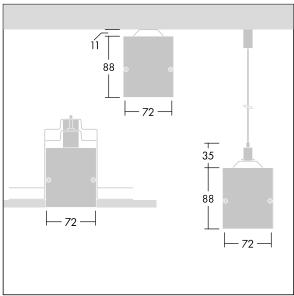

Equaline consists of a channel, LED-batten, cover and accessories, which have to be configured and ordered separately. This product is one part of the complete configuration.

Dimensions: 3000 x 72 x 88 mm

Weight: 6.3 kg

TLG\_EQUL\_M\_surface\_susepended\_plasterboard.wmf