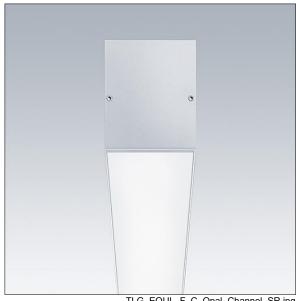

## Equaline

Equaline frameless channel with optics for 2nd generation Equaline. Body: silver powder coated aluminium, suitable for surface, suspended and plasterboard installation. For single and continuous installation. Optics: opal (PM) made of PMMA. Batten, end cap set and installation accessories to be ordered separately. Luminaire wired with halogen free leads.

Equaline consists of a channel, LED-batten, cover and accessories, which have to be configured and ordered separately. This product is one part of the complete configuration.

Dimensions: 3000 x 72 x 88 mm

Weight: 6.3 kg

TLG EQUL F C Opal Channel SR.jpg

TLG\_EQUL\_M\_surface\_susepended\_plasterboard.wmf