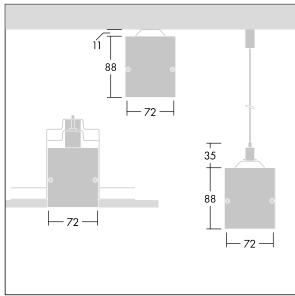

Equaline consists of a channel, LED-batten, cover and accessories, which have to be configured and ordered separately. This product is one part of the complete configuration.

Dimensions: 3000 x 72 x 88 mm

Weight: 6.3 kg

TLG EQUL F C Opal Channel SR.jpg

TLG\_EQUL\_M\_surface\_susepended\_plasterboard.wmf