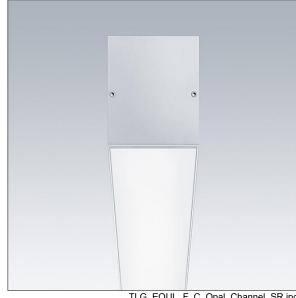

## Equaline

Equaline frameless channel with optics for 2nd generation Equaline. Body: silver powder coated aluminium, suitable for surface, suspended and plasterboard installation. For single and continuous installation. Optics: opal (PM) made of PMMA. Batten, end cap set and installation accessories to be ordered separately. Luminaire wired with halogen free leads.

Equaline consists of a channel, LED-batten, cover and accessories, which have to be configured and ordered separately. This product is one part of the complete configuration.

Dimensions: 1750 x 72 x 88 mm