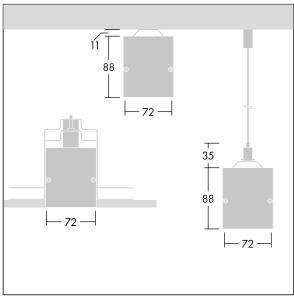

Equaline consists of a channel, LED-batten, cover and accessories, which have to be configured and ordered separately. This product is one part of the complete configuration.

Dimensions: 1750 x 72 x 88 mm