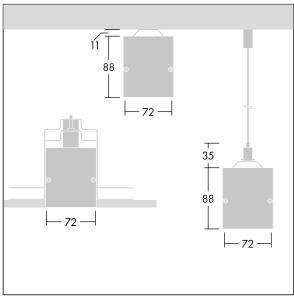

Equaline consists of a channel, LED-batten, cover and accessories, which have to be configured and ordered separately. This product is one part of the complete configuration.

Dimensions: 1750 x 72 x 88 mm

Weight: 3.7 kg

TLG\_EQUL\_M\_surface\_susepended\_plasterboard.wmf