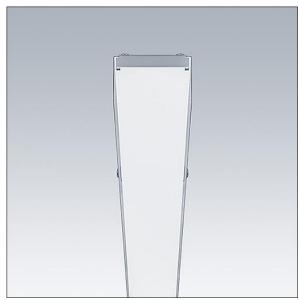

Equaline consists of a channel, LED-batten, cover and accessories, which have to be configured and ordered separately. This product is one part of the complete configuration.

Dimensions: 1997 x 58 x 64 mm Weight: 2.2 kg