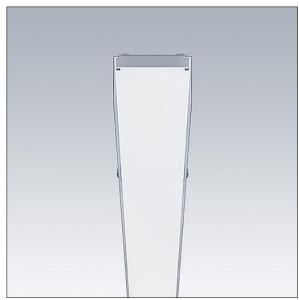

## Equaline

Equaline batten for 2nd generation Equaline. LED driver. Channel with optic, end cap set and installation accessories to be ordered separately. Class I electrical. Luminaire wired with halogen free leads..

Equaline consists of a channel, LED-batten, cover and accessories, which have to be configured and ordered separately. This product is one part of the complete configuration.

Dimensions: 1997 x 58 x 64 mm Weight: 2.2 kg