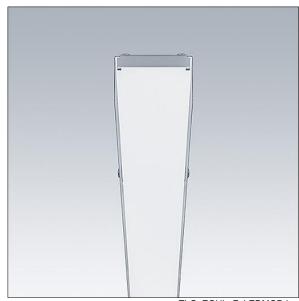

## Equaline

Equaline batten for 2nd generation Equaline.. Channel with optic, end cap set and installation accessories to be ordered separately. Class I electrical. Luminaire wired with halogen free leads..

Equaline consists of a channel, LED-batten, cover and accessories, which have to be configured and ordered separately. This product is one part of the complete configuration.

Dimensions: 1247 x 58 x 64 mm Weight: 1.5 kg