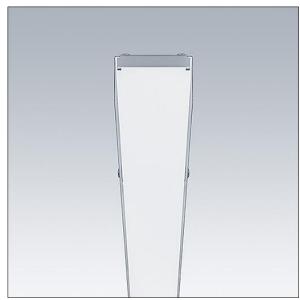

## Equaline

Equaline batten for 2nd generation Equaline.. Channel with optic, end cap set and installation accessories to be ordered separately. Class I electrical. Luminaire wired with halogen free leads..

Equaline consists of a channel, LED-batten, cover and accessories, which have to be configured and ordered separately. This product is one part of the complete configuration.

Dimensions: 997 x 58 x 64 mm Weight: 1.2 kg