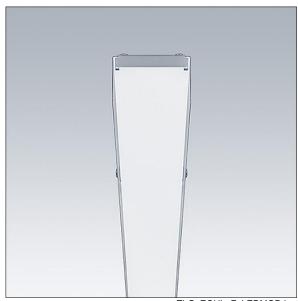

## Equaline

Equaline batten for 2nd generation Equaline. DALI dimmable LED driver. Channel with optic, end cap set and installation accessories to be ordered separately. Class I electrical. Luminaire wired with halogen free leads..

Equaline consists of a channel, LED-batten, cover and accessories, which have to be configured and ordered separately. This product is one part of the complete configuration.

Dimensions: 1497 x 58 x 64 mm Weight: 1.7 kg