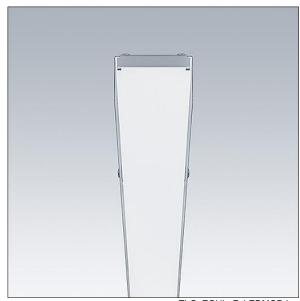

## Equaline

Equaline batten for 2nd generation Equaline.. Channel with optic, end cap set and installation accessories to be ordered separately. Class I electrical. Luminaire wired with halogen free leads..

Equaline consists of a channel, LED-batten, cover and accessories, which have to be configured and ordered separately. This product is one part of the complete configuration.

Dimensions: 997 x 58 x 64 mm Weight: 1.2 kg