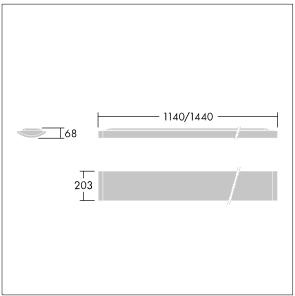

Dimensions: 1440 x 210 x 70 mm Luminaire input power: 42 W Luminaire luminous flux: 4900 lm Luminaire efficacy: 117 lm/W

weight: 5 kg

TLG\_IQSU\_M\_SUR.wmf

This product contains a light source of energy efficiency class D.