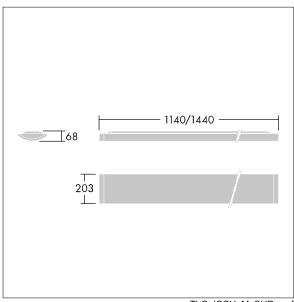

Dimensions: 1440 x 210 x 70 mm Luminaire input power: 42 W Luminaire luminous flux: 4900 lm Luminaire efficacy: 117 lm/W

weight: 5 kg

TLG\_IQSU\_M\_SUR.wmf

This product contains a light source of energy efficiency class D.