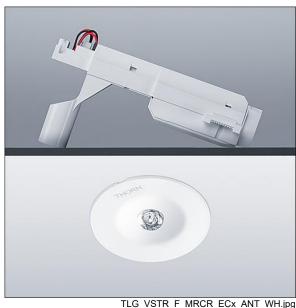

## 96631299 VOYAGER STAR MRCR ANT ECS WH

## Voyager Star

High performance, ceiling recessed LED emergency lighting luminaire, with open area optic.. Housing: aluminium die casting alloy, powder coated white (close to RAL9016). Gear box for mounting in ceiling recess:. IP20\_IP40,. Lens: polycarbonate. Luminaire can be installed quickly and maintained without tools. Electrical connection (230VAC) via maximum 2.5mm² cable, loop in loop out possible. Optimum thermal management via heat sink. Maintained and non-maintained mode: -10°C to +35°C; power supply: 220-240 V AC (+/- 10%) 50-60 Hz; 176-280 V DC Suitable for recessed installation in concrete casting surround (please order separately). Complete with LEDs.. Ceiling cutout Ø68mm in ceiling thicknesses 1-25mm.