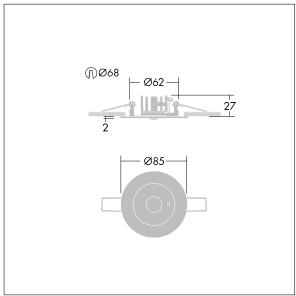

## Voyager Star

High performance, ceiling recessed LED emergency lighting luminaire, with open area optic.. Housing: aluminium die casting alloy, powder coated white (close to RAL9016). Gear box for mounting in ceiling recess:. IP20\_IP40,. Lens: polycarbonate. Luminaire can be installed quickly and maintained without tools. Electrical connection (230VAC) via maximum 2.5mm² cable, loop in loop out possible. Optimum thermal management via heat sink. Maintained and non-maintained mode: -10°C to +35°C; power supply: 220-240 V AC (+/- 10%) 50-60 Hz; 176-280 V DC Suitable for recessed installation in concrete casting surround (please order separately). Complete with LEDs.. Ceiling cutout Ø68mm in ceiling thicknesses 1-25mm.

Luminaire input power: 3.4 W Dimensions: Ø85 x 2 mm

Weight: 1 kg

TLG\_VYLD\_M\_MRE AREA.wmf