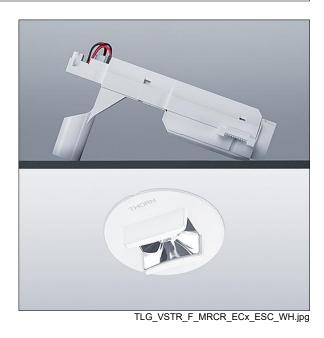

## 96631298 VOYAGER STAR MRCR ESC ECS WH

## Voyager Star

High performance, ceiling recessed LED emergency lighting luminaire, with optic.. Housing: aluminium die casting alloy, powder coated white (close to RAL9016). Gear box for mounting in ceiling recess:. IP20\_IP40,. Lens: polycarbonate. Luminaire can be installed quickly and maintained without tools. Electrical connection (230VAC) via maximum 2.5mm² cable, loop in - loop out possible. Optimum thermal management via heat sink. Maintained and non-maintained mode: -10°C to +35°C; power supply: 220-240 V AC (+/- 10%) 50-60 Hz; 176-280 V DC Suitable for recessed installation in concrete casting surround (please order separately). Complete with LEDs.. Ceiling cutout Ø68mm in ceiling thicknesses 1-25mm.

## Voyager Star 96631298 VOYAGER STAR MRCR ESC ECS WH