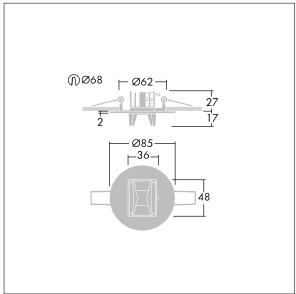

## Voyager Star

High performance, ceiling recessed LED emergency lighting luminaire, with optic.. Housing: aluminium die casting alloy, powder coated white (close to RAL9016). Gear box for mounting in ceiling recess:. IP20\_IP40,. Lens: polycarbonate. Luminaire can be installed quickly and maintained without tools. Electrical connection (230VAC) via maximum 2.5mm² cable, loop in - loop out possible. Optimum thermal management via heat sink. Maintained and non-maintained mode: -10°C to +35°C; power supply: 220-240 V AC (+/- 10%) 50-60 Hz; 176-280 V DC Suitable for recessed installation in concrete casting surround (please order separately). Complete with LEDs.. Ceiling cutout Ø68mm in ceiling thicknesses 1-25mm.

Luminaire input power: 3.4 W Dimensions: Ø85 x 2 mm

Weight: 1 kg

TLG\_VYLD\_M\_MRE ROUTE.wmf