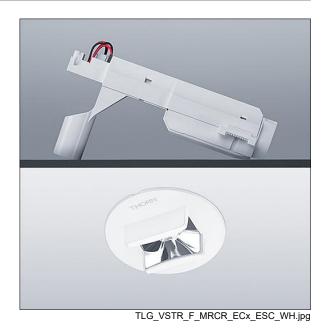

## 96631298 VOYAGER STAR MRCR ESC ECS WH

## Voyager Star

High performance, ceiling recessed LED emergency lighting luminaire, with optic.. Housing: aluminium die casting alloy, powder coated white (close to RAL9016). Gear box for mounting in ceiling recess:. IP20\_IP40,. Lens: polycarbonate. Luminaire can be installed quickly and maintained without tools. Electrical connection (230VAC) via maximum 2.5mm² cable, loop in - loop out possible. Optimum thermal management via heat sink. Maintained and non-maintained mode: -10°C to +35°C; power supply: 220-240 V AC (+/- 10%) 50-60 Hz; 176-280 V DC Suitable for recessed installation in concrete casting surround (please order separately). Complete with LEDs.. Ceiling cutout Ø68mm in ceiling thicknesses 1-25mm.