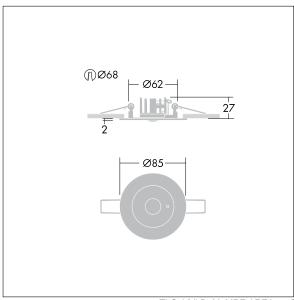

## Voyager Star

High performance, ceiling recessed LED emergency lighting luminaire, with open area optic.. Housing: aluminium die casting alloy, powder coated white (close to RAL9016). Gear box for mounting in ceiling recess:. IP20\_IP40,. Lens: polycarbonate. Luminaire can be installed quickly and maintained without tools. Electrical connection (230VAC) via maximum 2.5mm² cable, loop in loop out possible. Optimum thermal management via heat sink. Suitable for recessed installation in concrete casting surround (please order separately). Complete with LEDs.. Ceiling cutout Ø68mm in ceiling thicknesses 1-25mm.

Luminaire input power: 3 W Dimensions: Ø85 x 2 mm

Weight: 1 kg

TLG\_VYLD\_M\_MRE AREA.wmf

All values marked with an \* are rated values. Thorn uses tried and tested components from leading suppliers, however there may be isolated instances of technology-related failures of individual LEDs during the rated product lifetime. International standards set the tolerance in initial flux and connected load at ±10%. Unless stated otherwise, the values apply to an ambient temperature of 25°C.