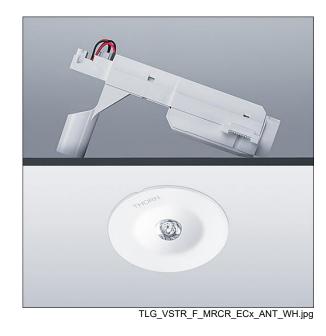

## 96631281 VOYAGER STAR MRCR ANT ECC WH

## Voyager Star

High performance, ceiling recessed LED emergency lighting luminaire, with open area optic.. Housing: aluminium die casting alloy, powder coated white (close to RAL9016). Gear box for mounting in ceiling recess:. IP20\_IP40,. Lens: polycarbonate. Luminaire can be installed quickly and maintained without tools. Electrical connection (230VAC) via maximum 2.5mm² cable, loop in loop out possible. Optimum thermal management via heat sink. Suitable for recessed installation in concrete casting surround (please order separately). Complete with LEDs.. Ceiling cutout Ø68mm in ceiling thicknesses 1-25mm.