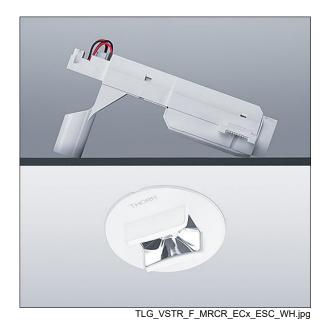

## 96631280 VOYAGER STAR MRCR ESC ECC WH

## Voyager Star

High performance, ceiling recessed LED emergency lighting luminaire, with optic.. Housing: aluminium die casting alloy, powder coated white (close to RAL9016). Gear box for mounting in ceiling recess:. IP20\_IP40,. Lens: polycarbonate. Luminaire can be installed quickly and maintained without tools. Electrical connection (230VAC) via maximum 2.5mm² cable, loop in - loop out possible. Optimum thermal management via heat sink. Suitable for recessed installation in concrete casting surround (please order separately). Complete with LEDs.. Ceiling cutout Ø68mm in ceiling thicknesses 1-25mm.