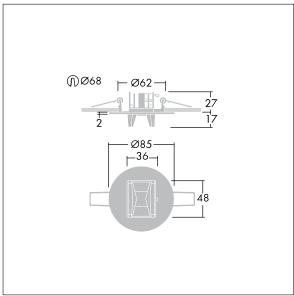

Luminaire input power: 3 W Dimensions: Ø85 x 2 mm

Weight: 1 kg

TLG\_VYLD\_M\_MRE ROUTE.wmf

All values marked with an \* are rated values. Thorn uses tried and tested components from leading suppliers, however there may be isolated instances of technology-related failures of individual LEDs during the rated product lifetime. International standards set the tolerance in initial flux and connected load at ±10%. Unless stated otherwise, the values apply to an ambient temperature of 25°C.