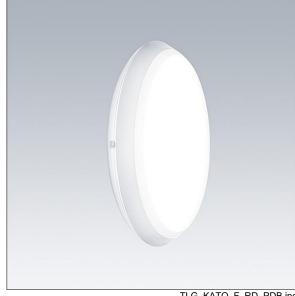

## Katona

A very slim, round functional LED luminaire. Fixed output LED driver. Body: polycarbonate. Diffuser: opal polycarbonate. Class II electrical, IP65, IK10. With integral motion sensor for corridor function control (master). Complete with 4000K LED. Suitable for direct mounting to wall or ceiling. Loop-in, loop-out is possible for cables up to 2.5mm<sup>2</sup>. BESA compatible.

Dimensions: Ø307 x 58 mm Luminaire input power: 16.3 W Luminaire luminous flux: 1950 lm Luminaire efficacy: 120 lm/W

Weight: 1.1 kg

TLG KATO F RD PDB.jpg

TLG\_KATO\_M\_RD\_LDS.wmf

This product contains a light source of energy efficiency class C.