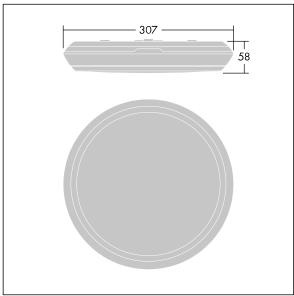

Dimensions: Ø307 x 58 mm Luminaire input power: 16.3 W Luminaire luminous flux: 1950 lm Luminaire efficacy: 120 lm/W

Weight: 1.1 kg

TLG KATO F RD PDB.jpg

TLG\_KATO\_M\_RD\_LDS.wmf

This product contains a light source of energy efficiency class C.