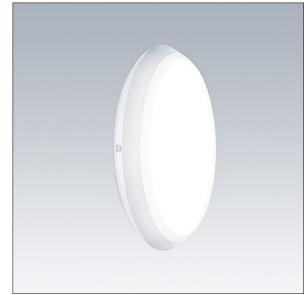

#### Katona

A very slim, round functional LED luminaire. Fixed output LED driver with 3 hour, manual test, emergency lighting circuit. Body: polycarbonate. Diffuser: opal polycarbonate. Class II electrical, IP65, IK10. With corridor function control (slave). Complete with 4000K LED. Suitable for direct mounting to wall or ceiling. Loop-in, loop-out is possible for cables up to 2.5mm<sup>2</sup>. BESA compatible.