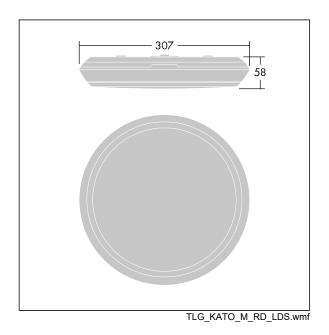

Dimensions: Ø307 x 58 mm Luminaire input power: 16.3 W Luminaire luminous flux: 1950 lm Luminaire efficacy: 120 lm/W Weight: 1.19 kg

Self-contained emergency luminaires rely on long-lasting batteries. This product's high-tech lithium iron phosphate battery is robust and comes with a three-year guarantee (applicable subject to the terms and conditions of and to the extent as set forth in the manufacturer's guarantee on Thorn products, which shall be applicable analogously and which is available under http://www.thornlighting. com/en/products/5-year-guarantee/5-year-warranty/termsof-guarantee\_en.pdf. The battery guarantee shall not come into effect if the product has been installed later than three (3) months after delivery EXW (Incoterms 2010))