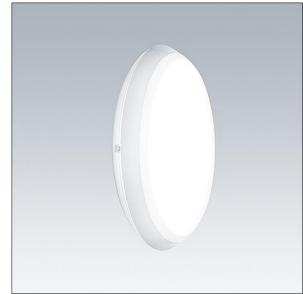

#### Katona

A very slim, round functional LED luminaire. Fixed output LED driver with 3 hour, manual test, emergency lighting circuit. Body: polycarbonate. Diffuser: opal polycarbonate. Class II electrical, IP65, IK10. With integral motion sensor for corridor function control (master). Complete with 4000K LED. Suitable for direct mounting to wall or ceiling. Loop-in, loop-out is possible for cables up to 2.5mm<sup>2</sup>. BESA compatible.