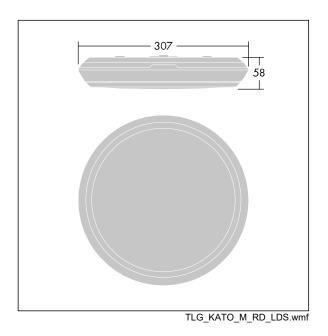

Dimensions: Ø307 x 58 mm Luminaire input power: 11.7 W Luminaire luminous flux: 1400 lm Luminaire efficacy: 120 lm/W Weight: 1.23 kg

Self-contained emergency luminaires rely on long-lasting batteries. This product's high-tech lithium iron phosphate battery is robust and comes with a three-year guarantee (applicable subject to the terms and conditions of and to the extent as set forth in the manufacturer's guarantee on Thorn products, which shall be applicable analogously and which is available under http://www.thornlighting. com/en/products/5-year-guarantee/5-year-warranty/termsof-guarantee\_en.pdf. The battery guarantee shall not come into effect if the product has been installed later than three (3) months after delivery EXW (Incoterms 2010))