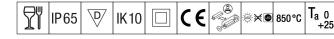

#### Katona

A very slim, round functional LED luminaire. Fixed output LED driver with 3 hour, manual test, emergency lighting circuit. Body: polycarbonate. Diffuser: opal polycarbonate. Class II electrical, IP65, IK10. With integral motion sensor for corridor function control (master). Complete with 4000K LED. Suitable for direct mounting to wall or ceiling. Loop-in, loop-out is possible for cables up to 2.5mm<sup>2</sup>. BESA compatible.