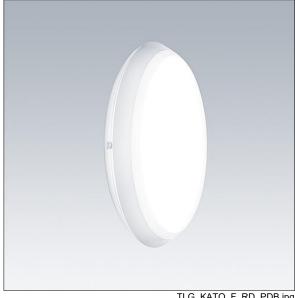

## Katona

A very slim, round functional LED luminaire. Fixed output LED driver. Body: polycarbonate. Diffuser: opal polycarbonate. Class II electrical, IP65, IK10. With integral motion sensor for corridor function control (master). Complete with 4000K LED. Suitable for direct mounting to wall or ceiling. Loop-in, loop-out is possible for cables up to 2.5mm<sup>2</sup>. BESA compatible.

Dimensions: Ø307 x 58 mm Luminaire input power: 11.7 W Luminaire luminous flux: 1400 lm Luminaire efficacy: 120 lm/W

Weight: 1.09 kg

TLG KATO F RD PDB.jpg

TLG\_KATO\_M\_RD\_LDS.wmf

This product contains a light source of energy efficiency class C.