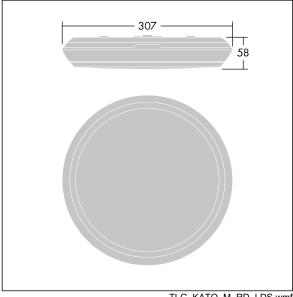

Dimensions: Ø307 x 58 mm Luminaire input power: 11.7 W Luminaire luminous flux: 1400 lm Luminaire efficacy: 120 lm/W

Weight: 1.09 kg

TLG KATO F RD PDB.jpg

TLG\_KATO\_M\_RD\_LDS.wmf

This product contains a light source of energy efficiency class C.