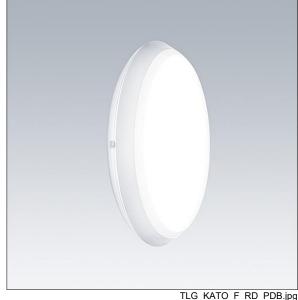

## Katona

A very slim, round functional LED luminaire. Fixed output LED driver. Body: polycarbonate. Diffuser: opal polycarbonate. Class II electrical, IP65, IK10. With integral motion sensor for corridor function control (master). Complete with 4000K LED. Suitable for direct mounting to wall or ceiling. Loop-in, loop-out is possible for cables up to 2.5mm<sup>2</sup>. BESA compatible.