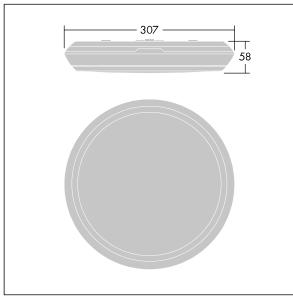

Dimensions: Ø307 x 58 mm Luminaire input power: 11.7 W Luminaire luminous flux: 1400 lm Luminaire efficacy: 120 lm/W

Weight: 1.09 kg

TLG\_KATO\_M\_RD\_LDS.wmf

This product contains a light source of energy efficiency class C.