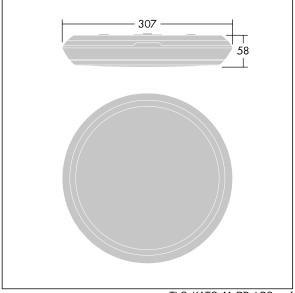

Dimensions: Ø307 x 58 mm Luminaire input power: 11.7 W Luminaire luminous flux: 1400 lm Luminaire efficacy: 120 lm/W

Weight: 1.04 kg

TLG KATO F RD PDB.jpg

TLG\_KATO\_M\_RD\_LDS.wmf

This product contains a light source of energy efficiency class C.